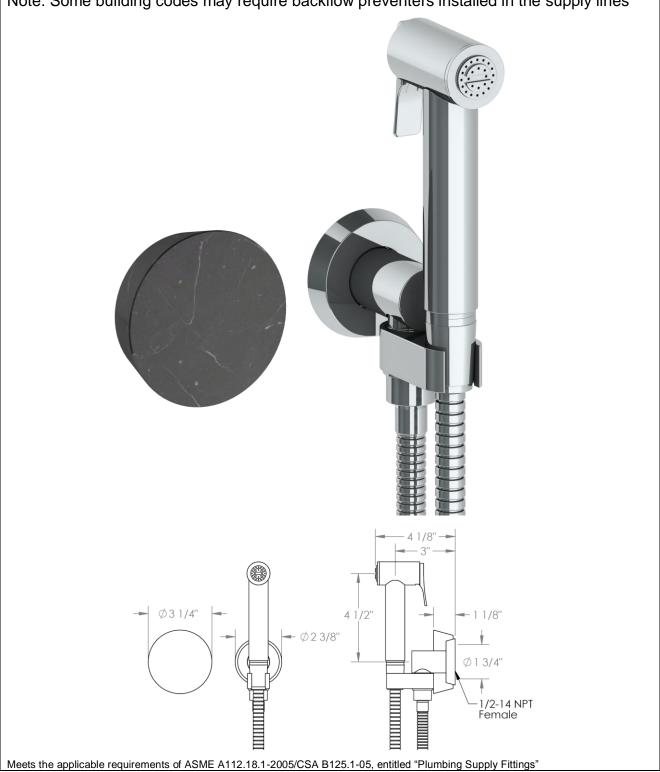

Wall Mounted Bidet Spray Set

Includes Progressive Mixer and 49" Hose

Requires SS-SHV1.2 concealed rough

Note: Some building codes may require backflow preventers installed in the supply lines

## 36-4.4-WM

Wall Mounted Bidet Spray Set

Includes Progressive Mixer and 49" Hose

Requires SS-SHV1.2 concealed rough

Note: Some building codes may require backflow preventers installed in the supply lines