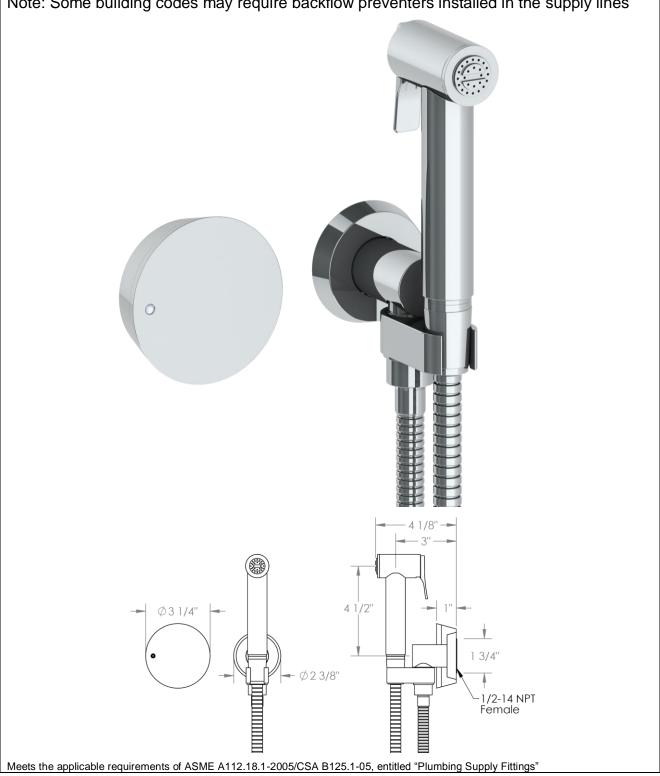

## 36-4.4-WM

Wall Mounted Bidet Spray Set

Includes Progressive Mixer and 49" Hose

Requires SS-SHV1.2 concealed rough

Note: Some building codes may require backflow preventers installed in the supply lines